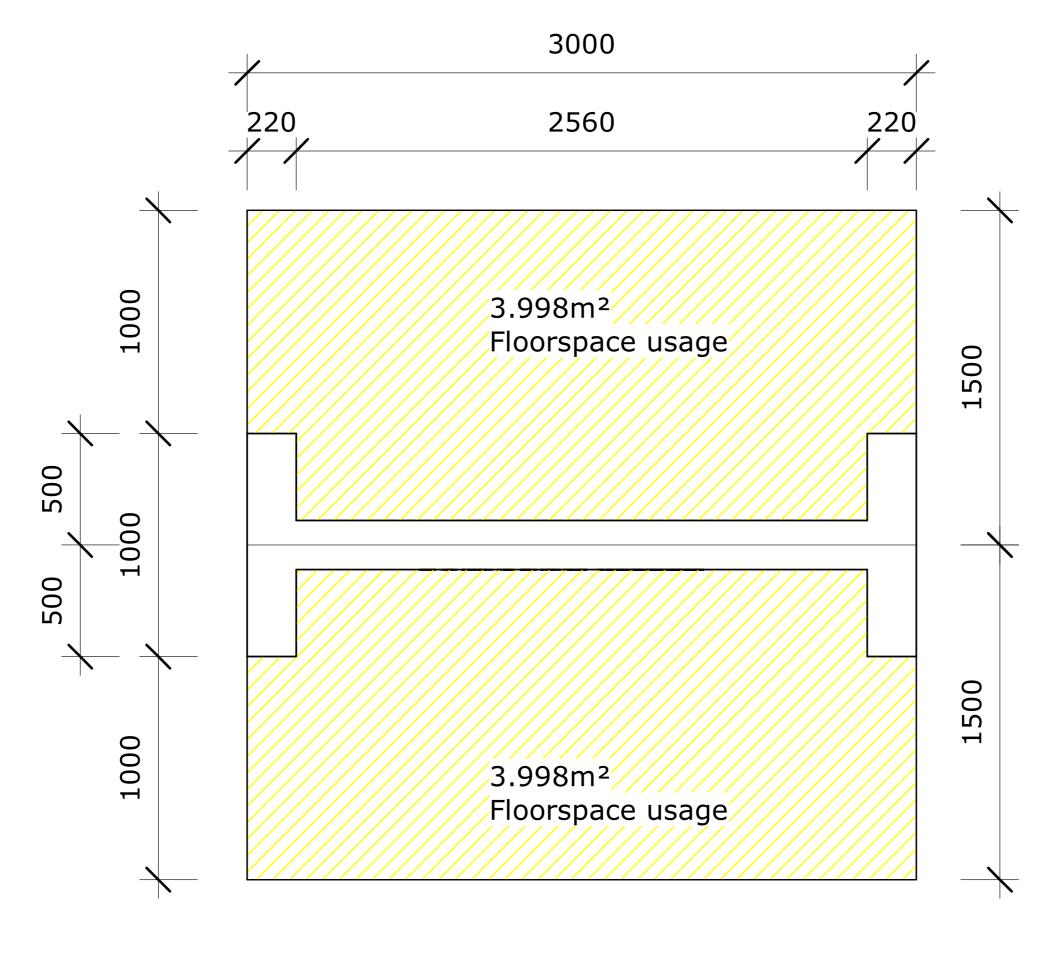

Important graphic specifications:
Please note all graphics and branding on the design are for presentation purposes only.
Artwork must be provided in high resolution PDF or JPEG.
120 dpi at full size or 300 dpi half size. Allow for 10mm bleed.
Strictly check final sizes and quantities on graphic legend.
Label artwork according to graphic legend.