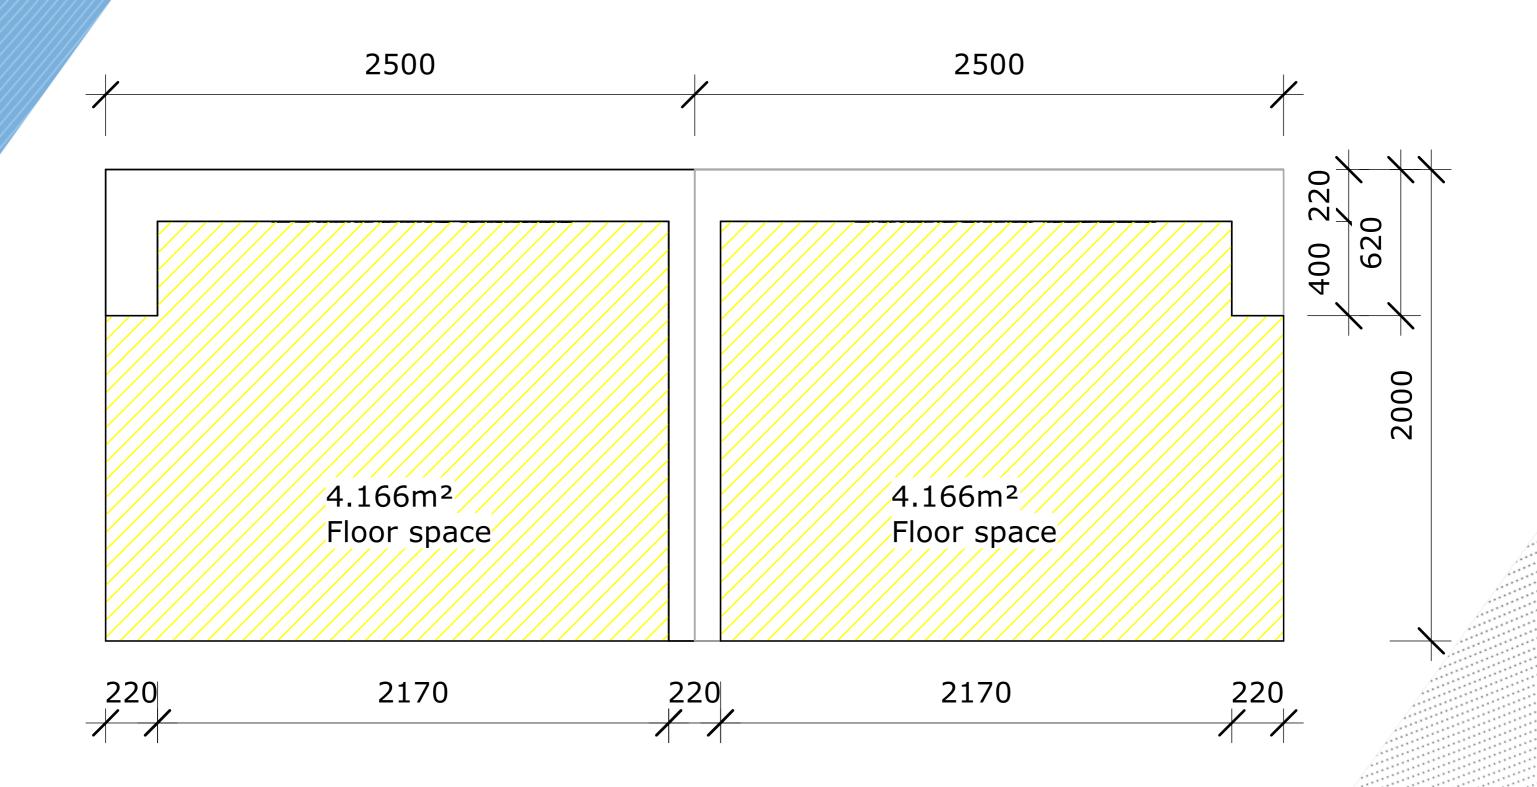

Important graphic specifications:
Please note all graphics and branding on the design are for presentation purposes only.
Artwork must be provided in high resolution PDF or JPEG.
120 dpi at full size or 300 dpi half size. Allow for 10mm bleed.
Strictly check final sizes and quantities on graphic legend.
Label artwork according to graphic legend.